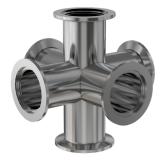

# **ISO-KF6-way cross** NW-506-way cross

Part number: 6C-NW-50B

## ISO-KF 6-way cross NW-50 6-way cross

- ISO-KF flanges are manufactured in accordance with DIN 28403 and ISO 2861
- Most common standard lengths and sizes listed
- Many others available, including a range of 316L material and preps for metric tubing
- Contact us at 800-824-4166 if you can't find exactly what you need

#### 6C-NW-50B

| Parameters        | Specifications                                                                             |
|-------------------|--------------------------------------------------------------------------------------------|
| Flange Size       | DN 50 ISO-KF                                                                               |
| Cross Type        | 6-Way                                                                                      |
| Material          | 304 stainless                                                                              |
| Tube OD           | 2"                                                                                         |
| Port Length       | 3.15"                                                                                      |
| Vacuum Range      | FKM: 1 · 10 <sup>-8</sup> mbar to 1 bar<br>Metal seal: 1 · 10 <sup>-10</sup> mbar to 1 bar |
| Temperature Range | FKM: -20 °C to 180 °C<br>Metal seal: -270 °C to 150 °C                                     |
| Weight            | 2.7 lbs                                                                                    |