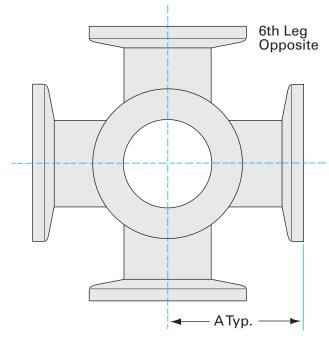

# **ISO-KF6-way cross** NW-506-way cross

Part number: 6C-NW-50B

## ISO-KF 6-way cross NW-50 6-way cross

- ISO-KF flanges are manufactured in accordance with DIN 28403 and ISO 2861
- Most common standard lengths and sizes listed
- Many others available, including a range of 316L material and preps for metric tubing
- Contact us at 800-824-4166 if you can't find exactly what you need

Similar Image

| Dimensions<br>(in inches) |       |  |
|---------------------------|-------|--|
| Dim A                     | 3.15" |  |

#### 6C-NW-50B

| Parameters        | Specifications                                                                             |
|-------------------|--------------------------------------------------------------------------------------------|
| Flange Size       | DN 50 ISO-KF                                                                               |
| Cross Type        | 6-Way                                                                                      |
| Material          | 304 stainless                                                                              |
| Tube OD           | 2"                                                                                         |
| Port Length       | 3.15"                                                                                      |
| Vacuum Range      | FKM: 1 · 10 <sup>-8</sup> mbar to 1 bar<br>Metal seal: 1 · 10 <sup>-10</sup> mbar to 1 bar |
| Temperature Range | FKM: -20 °C to 180 °C<br>Metal seal: -270 °C to 150 °C                                     |
| Weight            | 2.7 lbs                                                                                    |