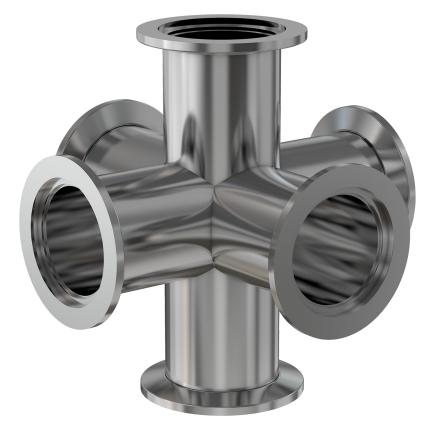

# **ISO-KF6-way cross** NW-506-way cross

Part number: 6C-NW-50B

## ISO-KF 6-way cross NW-50 6-way cross

- ISO-KF flanges are manufactured in accordance with DIN 28403 and ISO 2861
- Most common standard lengths and sizes listed
- Many others available, including a range of 316L material and preps for metric tubing
- Contact us at 800-824-4166 if you can't find exactly what you need

#### 6C-NW-50B

| Parameters        | Specifications                                                                             |
|-------------------|--------------------------------------------------------------------------------------------|
| Flange Size       | DN 50 ISO-KF                                                                               |
| Cross Type        | 6-Way                                                                                      |
| Material          | 304 stainless                                                                              |
| Tube OD           | 2"                                                                                         |
| Port Length       | 3.15"                                                                                      |
| Vacuum Range      | FKM: 1 · 10 <sup>-8</sup> mbar to 1 bar<br>Metal seal: 1 · 10 <sup>-10</sup> mbar to 1 bar |
| Temperature Range | FKM: -20 °C to 180 °C<br>Metal seal: -270 °C to 150 °C                                     |
| Weight            | 2.7 lbs                                                                                    |